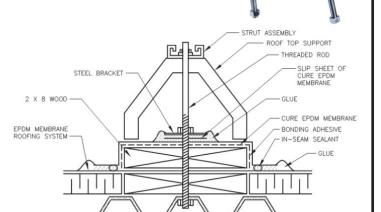

## **CZ** Series

CZ Seismic Series is designed for support of gas and refrigeration piping systems, cable tray, electrical conduit, multiple lines, HVAC equipment and many other applications. This is a penetrating support fastened to the structure under the membrane. It is ideally designed for hurricane resistance or seismic applications. The CZ Series is suitable for most types of roofing material or other flat surfaces.

## Material

Base - 100% Recycled Rubber, UV Resistant

Strut - 14 gauge Galvanized Channel strut (13/16" high)

Rod - Two 1/2" electro-zinc plated all threaded rod risers

| SKU  | HEIGHT        | WIDTH      | LENGTH        | WEIGHT    |
|------|---------------|------------|---------------|-----------|
| CZ10 | 47⁄8" (124mm) | 6" (152mm) | 9.6" (244mm)  | 5.9 lbs   |
| CZ20 | 47/8" (124mm) | 6" (152mm) | 19.2" (487mm) | 11.83 lbs |
| CZ30 | 47⁄8" (124mm) | 6" (152mm) | 28.8" (731mm) | 16.91 lbs |
| CZ40 | 47⁄8" (124mm) | 6" (152mm) | 38.5" (978mm) | 22.23 lbs |