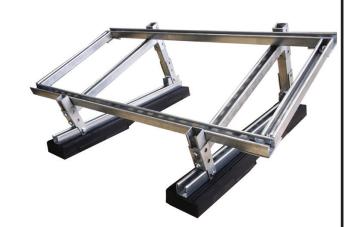

## **CP Series**

The CP Series is designed as a non-penetrating, bring-to-level support to create a level platform on sloped surfaces. It is used for air conditioning, air condensing, HVAC, and other electrical units. The free-flowing leg system allows for water passage. Other features include: the prohibiting of moss and mould growth, easy installation, easy movement brackets that are suitable for all types of equipment, and it's adjustable. Consult roofing manufacturer or engineer for roof loading.

Available in corrosion resistant stainless steel or aluminum.

Material - Base - 100% recycled rubber, UV resistant

- Platform - Galvanized steel

Warranty - 10 years

**Recommended Spacing -** Refer to local code **May qualify for L.E.E.D. credits**  Looking To Purchase?